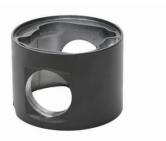

### **HP Piston Skirt Dry Film Lubricant Coating**

Dry-Film Lubricant coating is designed to lower scuffing and wear while being highly resistant to friction. This improves overall performance, lowers oil usage and temperatures leading to longer skirt life.