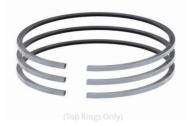

### **HP Piston Rings Dry Film Lubricant Coating**

Dry-Film Lubrication Coating provides solid lubrication resulting in higher load capacity and friction reduction, also protects the piston rings by preventing micro-welding and abrasive wear.